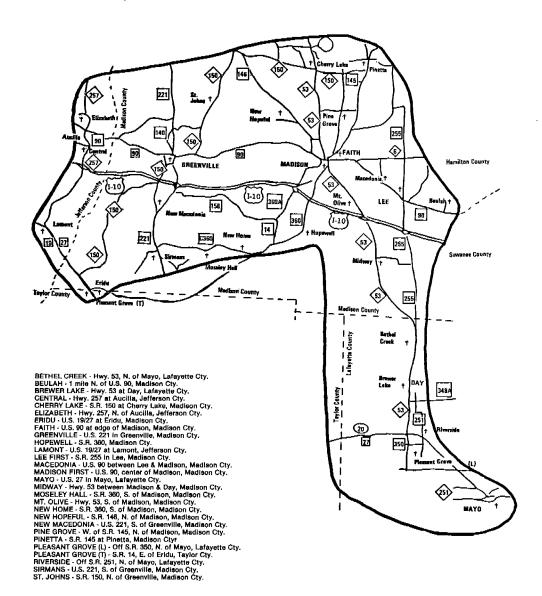

t living church member. April 17, 1983 C.H. (Shunny) Goodwin, Jr. was ordain to the gospel ministry. The Rev. Carlton Owen, Director of Missions of the Middle Florida Association, brought the charge to the church. Dr. Saint, pastor brought the charge to the candidate.

Summer 1983 the church sanctuary was remodeled in order to provide more seating for worship. The church family has experienced tremendous growth in the past few years. There are over 138 enrolled in Sunday School, and over 300 church members.

September 1983 the church voted unanimously to adopt a church Constitution and Bylaws. History is not just something we study, it is indeed something God expects us to make according to His will.

Dr. Roy Lee Saint, Pastor



#### Map of Churches in Middle Florida Baptist Association



# The 1984 Annual of the Middle Florida Baptist Association is concluded with the following Statistical Tables for your further information and reference.

Table A - Church Membership

Table B - Sunday School

Table C - Church Training

Table D - Music Ministry

Table E - Woman's Missionary Union

Table F - Brotherhood

Table G - Total Receipts, Expenditures, Stewardship

Table H - Mission Expenditures

Table I - Special Information

| TABLE A CHURCH MEMBERSHIP & OTHER INFORMATION                                           | -                                                            | 3                  | 4                            |          | 5                        | 13                      | 14                                          | 1                       |
|----------------