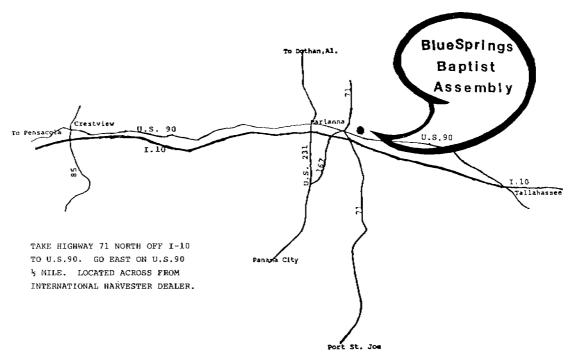

# Assemblies

| Lake Yale Baptist AssemblyRt. 2 Box 264-C, Leesburg FL 32748;  |
|----------------------------------------------------------------|
| Phones: Office (904) 357-3050; Fellowship Bldg. (904) 589-9925 |
| Camp North (904) 357-6725; Camp South (904) 357-4622           |
| Blue Springs Baptist Assembly                                  |
| (904) 526-3676                                                 |
| Ridgecrest Baptist AssemblyBox 128, Ridgecrest, NC 28770;      |
| (704) 669-8022                                                 |