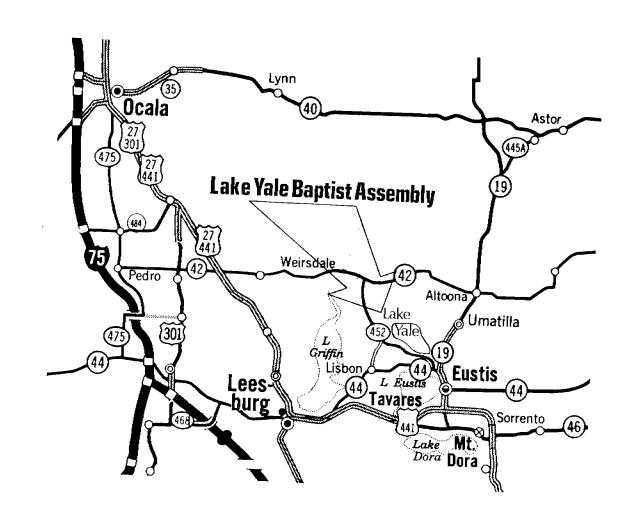

# Assemblies

| Lake Yale Baptist AssemblyRt. 2 Box 264-C, Leesburg FL 32748;  |
|----------------------------------------------------------------|
| Phones: Office (904) 357-3050; Fellowship Bldg. (904) 589-9925 |
| Camp North (904) 357-6725; Camp South (904) 357-4622           |
| Blue Springs Baptist Assembly                                  |
| (904) 526-3676                                                 |
| Ridgecrest Baptist AssemblyBox 128, Ridgecrest, NC 28770;      |
| (704) 669-8022                                                 |